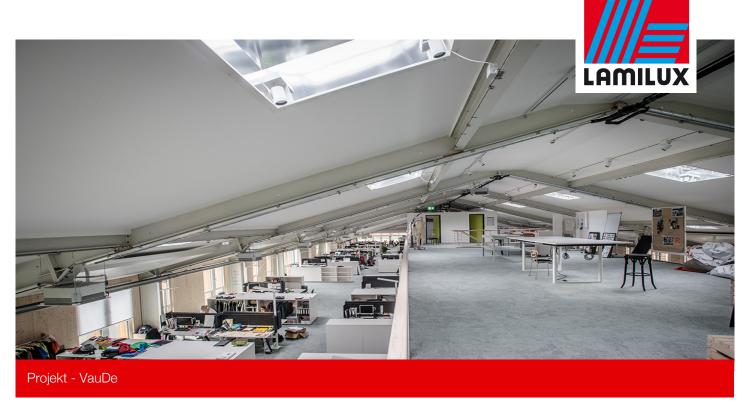

The 30 pieces of Rooflights F100 and the 10 pieces of CI System Smoke Lifts F100 ensure a higher amount of daylight incidence and thus a friendly working atmosphere in the factory and office building of the world-famous sporting goods manufacturer.

The daylight elements are additionally equipped with LAMILUX Reflective, which is a high-reflective coating on the inner side of the upstand.

This unique light directing element consist of high-reflective aluminum reflector material and provides a dazzle-free illumination, which increase the light transmission of rooflights up to 50%, thus increases daylight usage up to 25 % and enables an additional saving of artificial light up to 33%