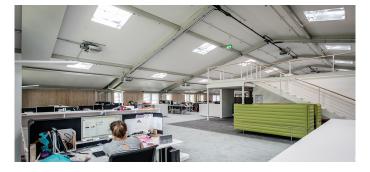

The 30 pieces of Rooflights F100 and the 10 pieces of CI System Smoke Lifts F100 ensure a higher amount of daylight incidence and thus a friendly working atmosphere in the factory and office building of the world-famous sporting goods manufacturer.