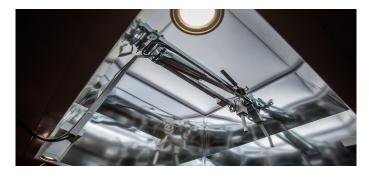

The daylight elements are additionally equipped with LAMILUX Reflective, which is a high-reflective coating on the inner side of the upstand.

This unique light directing element consist of high-reflective aluminum reflector material and provides a dazzle-free illumination, which increase the light transmission of rooflights up to 50%, thus increases daylight usage up to 25 % and enables an additional saving of artificial light up to 33%