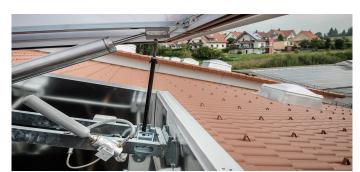

The 30 pieces of Rooflights F100 and the 10 pieces of CI System Smoke Lifts F100 ensure a higher amount of daylight incidence and thus a friendly working atmosphere in the factory and office building of the world-famous sporting goods manufacturer.