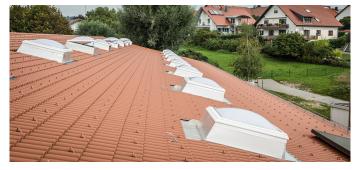

The 30 pieces of Rooflights F100 and the 10 pieces of CI System Smoke Lifts F100 ensure a higher amount of daylight incidence and thus a friendly working atmosphere in the factory and office building of the world-famous sporting goods manufacturer.