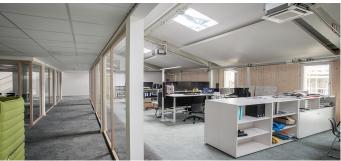

The 30 pieces of Rooflights F100 and the 10 pieces of CI System Smoke Lifts F100 ensure a higher amount of daylight incidence and thus a friendly working atmosphere in the factory and office building of the world-famous sporting goods manufacturer.