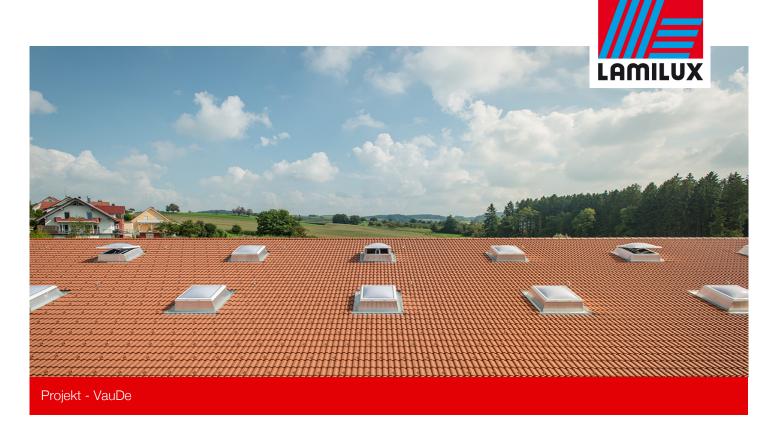

The 30 pieces of Rooflights F100 and the 10 pieces of CI System Smoke Lifts F100 ensure a higher amount of daylight incidence and thus a friendly working atmosphere in the factory and office building of the world-famous sporting goods manufacturer.

The daylight elements are additionally equipped with LAMILUX Reflective, which is a high-reflective coating on the inner side of the upstand.

This unique light directing element consist of high-reflective aluminum reflector material and provides a dazzle-free illumination, which increase the light transmission of rooflights up to 50%, thus increases daylight usage up to 25 % and enables an additional saving of artificial light up to 33%