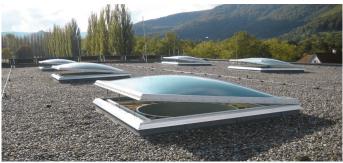

Installation of large Rooflights F100 with SHEV and ventilation function into a sports hall. The SHEV system and ventilation technology is not visible from the ground. The design of the Rooflights F100 lets the SHEV system and ventilation technology seem invisible from the ground.

- Special element with GF-UP glazing in the size 300cm x 300cm
- Chain drive motor as SHEV / ventilation
- Installation of our Rooflights F100 with triple-layer acrylic glazing with different sizes in the dressing rooms / showers