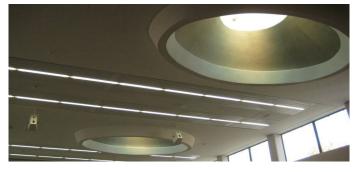

Installation of large Rooflights F100 with SHEV and ventilation function into a sports hall. The SHEV system and ventilation technology is not visible from the ground. The design of the Rooflights F100 lets the SHEV system and ventilation technology seem invisible from the ground.