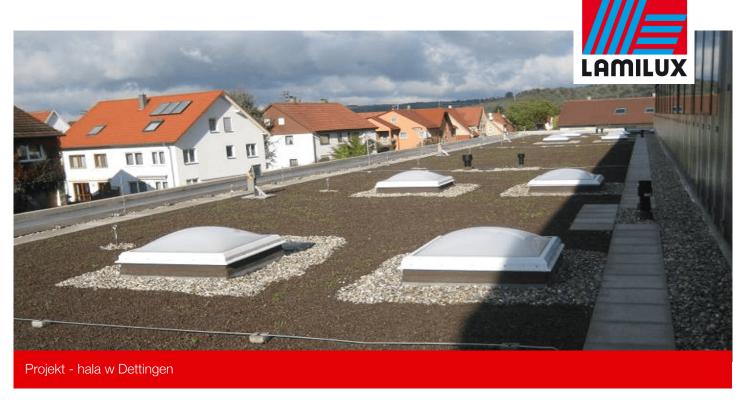

Installation of large Rooflights F100 with SHEV and ventilation function into a sports hall. The SHEV system and ventilation technology is not visible from the ground. The design of the Rooflights F100 lets the SHEV system and ventilation technology seem invisible from the ground.

- Special element with GF-UP glazing in the size 300cm x 300cm
- Chain drive motor as SHEV / ventilation
- Installation of our Rooflights F100 with triple-layer acrylic glazing with different sizes in the dressing rooms / showers