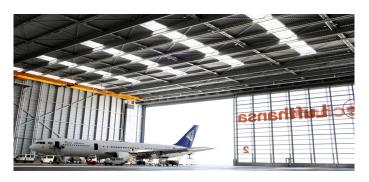

## Odniesienie LAMILUX CI-System Lichtband E

Essential info

| Place / country: | Frankfurt, Germany                                                                                                                                                                              |
|------------------|-------------------------------------------------------------------------------------------------------------------------------------------------------------------------------------------------|
| Year:            | 2008                                                                                                                                                                                            |
| Building type:   | Production hangar                                                                                                                                                                               |
| Solutions:       | CI System Continuous<br>Rooflight B<br>Multi-layer polycarbonate<br>glazing<br>CI System Smoke Lift B<br>Pneumatic tandem interlocks<br>Fall-through protection grating<br>PPE anchorage points |

Bright, non-glare lighting of hangar interior and integration of combined SHEV and ventilation function for permanently reliable usage. Guarantee of personal safety and the stability of the continuous rooflights and SHEV flaps.