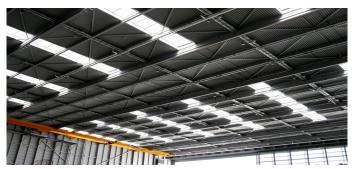

Bright, non-glare lighting of hangar interior and integration of combined SHEV and ventilation function for permanently reliable usage. Guarantee of personal safety and the stability of the continuous rooflights and SHEV flaps.

- Multi-layer polycarbonate glazing, clear, non-glare and surface-treated
- Double flap systems equipped with wind baffles
- Pneumatic tandem interlocks to prevent sudden opening of flaps due to wind pressure and suction effect
- Connection to the building control system, implementation of complete control and release technology for smoke and heat exhaust and ventilation functions in the double flaps
- All continuous rooflights, fall-through protection gratings and SHEV flaps coated in client-specific colour