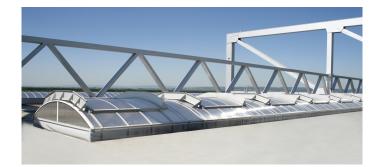

- Multi-layer polycarbonate glazing, clear, non-glare and surface-treated
- Double flap systems equipped with wind baffles
- Pneumatic tandem interlocks to prevent sudden opening of flaps due to wind pressure and suction effect
- Connection to the building control system, implementation of complete control and release technology for smoke and heat exhaust and ventilation functions in the double flaps
- All continuous rooflights, fall-through protection gratings and SHEV flaps coated in client-specific colour