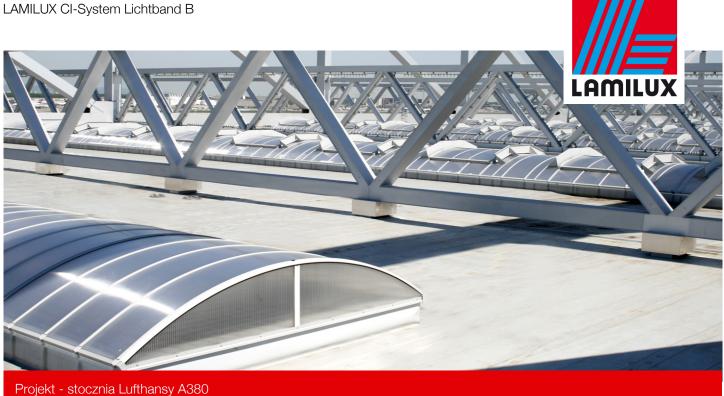

points |

Bright, non-glare lighting of hangar interior and integration of combined SHEV and ventilation function for permanently reliable usage. Guarantee of personal safety and the stability of the continuous rooflights and SHEV flaps.

- Multi-layer polycarbonate glazing, clear, non-glare and surface-treated
- Double flap systems equipped with wind baffles
- Pneumatic tandem interlocks to prevent sudden opening of flaps due to wind pressure and suction effect
- Connection to the building control system, implementation of complete control and release technology for smoke and heat exhaust and ventilation functions in the double flaps
- All continuous rooflights, fall-through protection gratings and SHEV flaps coated in client-specific colour

## Odniesienie LAMILUX CI-System Lichtband B















## LAMILUX HEINRICH STRUNZ GMBH

Zehstraße 2 - P.O. Box 1540 - 95105 Rehau/Niemcy - Telefon: +49/(0)92 83/5 95-0 - Faks: +49/(0)92 83/5 95-29 0 E-mail: information@lamilux.de - www.lamilux.de