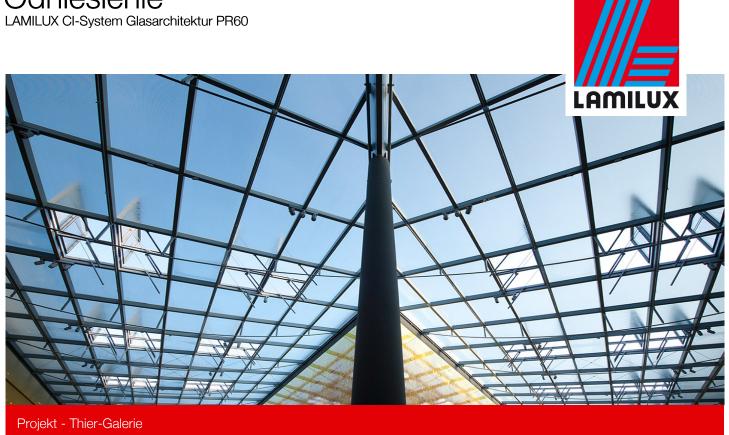

2300 m<sup>2</sup> glazed roof area, consisting of three pent roofs as well as a rotunda, bring a lot of light into the interior of the Shopping stamps. Dot-printed special glass avoids glare effects and limits the solar heat input - in the not only the companies located thereunder will benefit from this result. people from an optimal indoor climate, but also the Operators of an optimised energy balance.

Odniesienie LAMILUX CI-System Glasarchitektur PR60