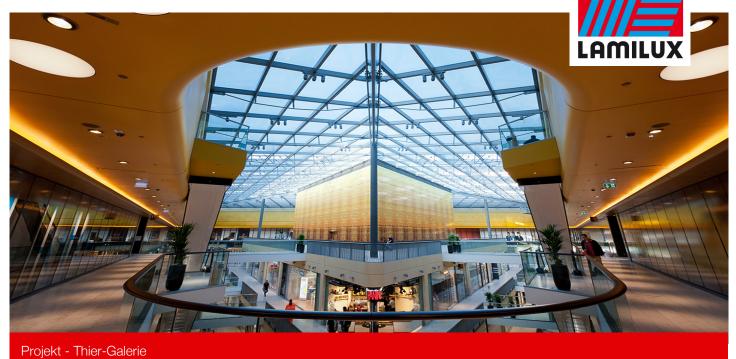

2300 m<sup>2</sup> glazed roof area, consisting of three pent roofs as well as a rotunda, bring a lot of light into the interior of the Shopping stamps. Dot-printed special glass avoids glare effects and limits the solar heat input - in the not only the companies located thereunder will benefit from this result. people from an optimal indoor climate, but also the Operators of an optimised energy balance.