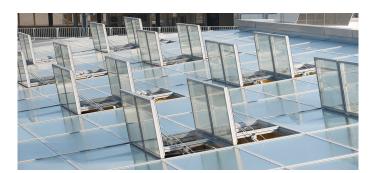

- 116 pneumatically operated flap systems
- LAMILUX Smoke Lift Glass Roof PR60 and LAMILUX Smoke \_ Lift ME
- Conception and installation of control systems
- Control sequence automation for SHEV and ventilation \_ functions
- Connection to the building management system via Modbus coupling