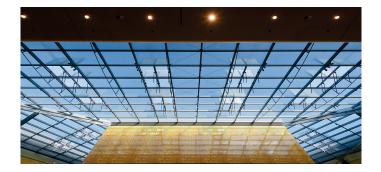

2300 m<sup>2</sup> glazed roof area, consisting of three pent roofs as well as a rotunda, bring a lot of light into the interior of the Shopping stamps. Dot-printed special glass avoids glare effects and limits the solar heat input - in the not only the companies located thereunder will benefit from this result. people from an optimal indoor climate, but also the Operators of an optimised energy balance.