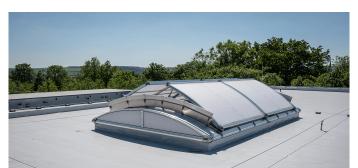

The climbing centre in Brakel is a flagship project for the entire region, as it is the largest and most modern climbing centre in the north-east corner of North Rhine-Westphalia. It is possible to climb 15 metres high and up to a difficulty level of 10. Our LAMILUX Continuous Rooflight B gives you the feeling of climbing the sky.

In total, two Continous Rooflights were installed, which are used for daily ventilation as well as smoke and heat extraction in the event of fire. Two Glass Elements and a Rooflight Dome complete the natural daylight incidence.