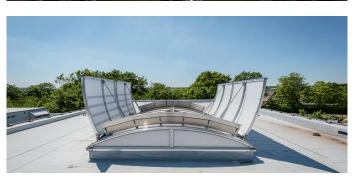

The climbing centre in Brakel is a flagship project for the entire region, as it is the largest and most modern climbing centre in the north-east corner of North Rhine-Westphalia. It is possible to climb 15 metres high and up to a difficulty level of 10. Our LAMILUX Continuous Rooflight B gives you the feeling of climbing the sky.

In total, two Continous Rooflights were installed, which are used for daily ventilation as well as smoke and heat extraction in the event of fire. Two Glass Elements and a Rooflight Dome complete the natural daylight incidence.