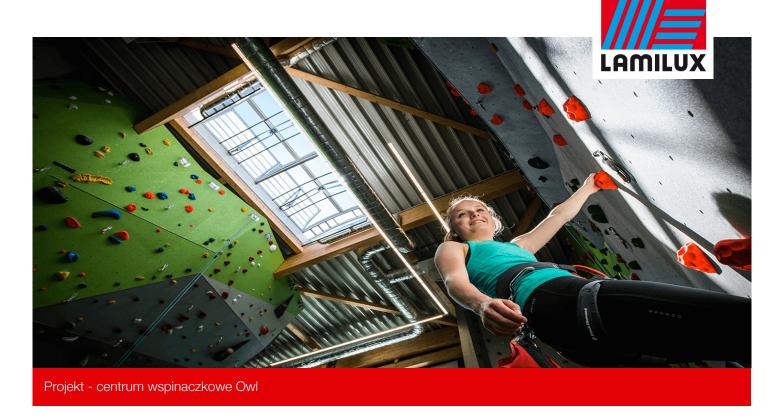

The climbing centre in Brakel is a flagship project for the entire region, as it is the largest and most modern climbing centre in the north-east corner of North Rhine-Westphalia. It is possible to climb 15 metres high and up to a difficulty level of 10. Our LAMILUX Continuous Rooflight B gives you the feeling of climbing the sky.

In total, two Continous Rooflights were installed, which are used for daily ventilation as well as smoke and heat extraction in the event of fire. Two Glass Elements and a Rooflight Dome complete the natural daylight incidence.