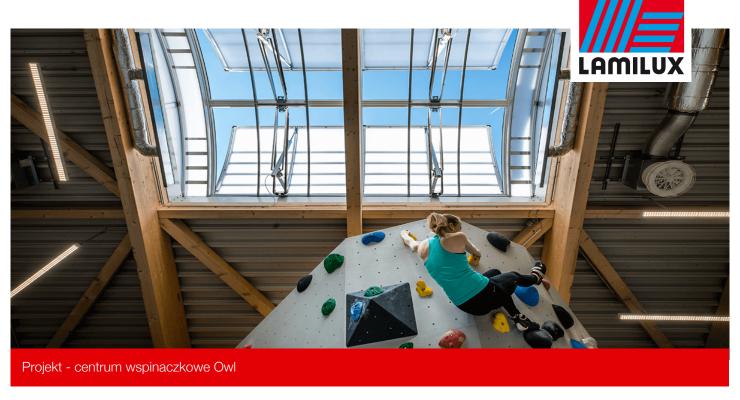

The climbing centre in Brakel is a flagship project for the entire region, as it is the largest and most modern climbing centre in the north-east corner of North Rhine-Westphalia. It is possible to climb 15 metres high and up to a difficulty level of 10. Our LAMILUX Continuous Rooflight B gives you the feeling of climbing the sky.

In total, two Continous Rooflights were installed, which are used for daily ventilation as well as smoke and heat extraction in the event of fire. Two Glass Elements and a Rooflight Dome complete the natural daylight incidence.