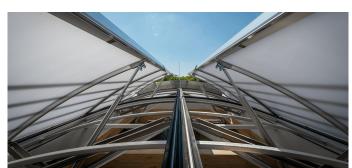

In total, two Continous Rooflights were installed, which are used for daily ventilation as well as smoke and heat extraction in the event of fire. Two Glass Elements and a Rooflight Dome complete the natural daylight incidence.